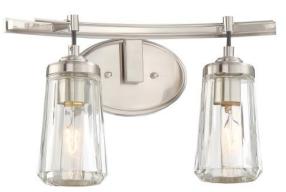

## MINKA-LAVERY®

Item #:

Patents

Notes:

2302-84 Product Family Name: Poleis Category: Bath Certification 3057374

UPC Code: 747396096964 Finish:

**Brushed Nickel** Category Type: Bath

Image File Name: 2302-84--1457686923.jpg

## **MEASUREMENTS**

| Backplate Width:           | Backplate Height:   | Center to Top:<br>2.75   | Center to Bottom:<br>6.25 |
|----------------------------|---------------------|--------------------------|---------------------------|
| <b>7"</b><br>Canopy Width: | Canopy Height:      | No<br>Canopy Length:     | 7.23                      |
| Wire Length:               | Chain Length:       | Safety Cable<br>Included | Net Weight                |
| Height Adjustable:<br>No   | Min Overall Height: | Max Overall Height:      | Slope:<br>No              |
| 16                         |                     | 9                        | 7                         |
| Width:                     | Length:             | Height:                  | Extension:                |