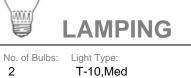

| 2                    | T-10,Med     |                      |                        |                    |
|----------------------|--------------|----------------------|------------------------|--------------------|
| Max Bulb<br>Wattage: | Socket:      |                      |                        |                    |
| 60                   | E26,Mediu    | ım                   |                        |                    |
| Dimmable:            | Ballast:     | Rated Life<br>Hours: | Photocell<br>Included: | Lamps<br>Included: |
| Yes                  |              |                      | Ν                      | No                 |
| Lamp<br>Included:    | Color Temp.: | CRI:                 | Initial Lumens:        | Delivered Lumens:  |
| No                   |              |                      |                        |                    |